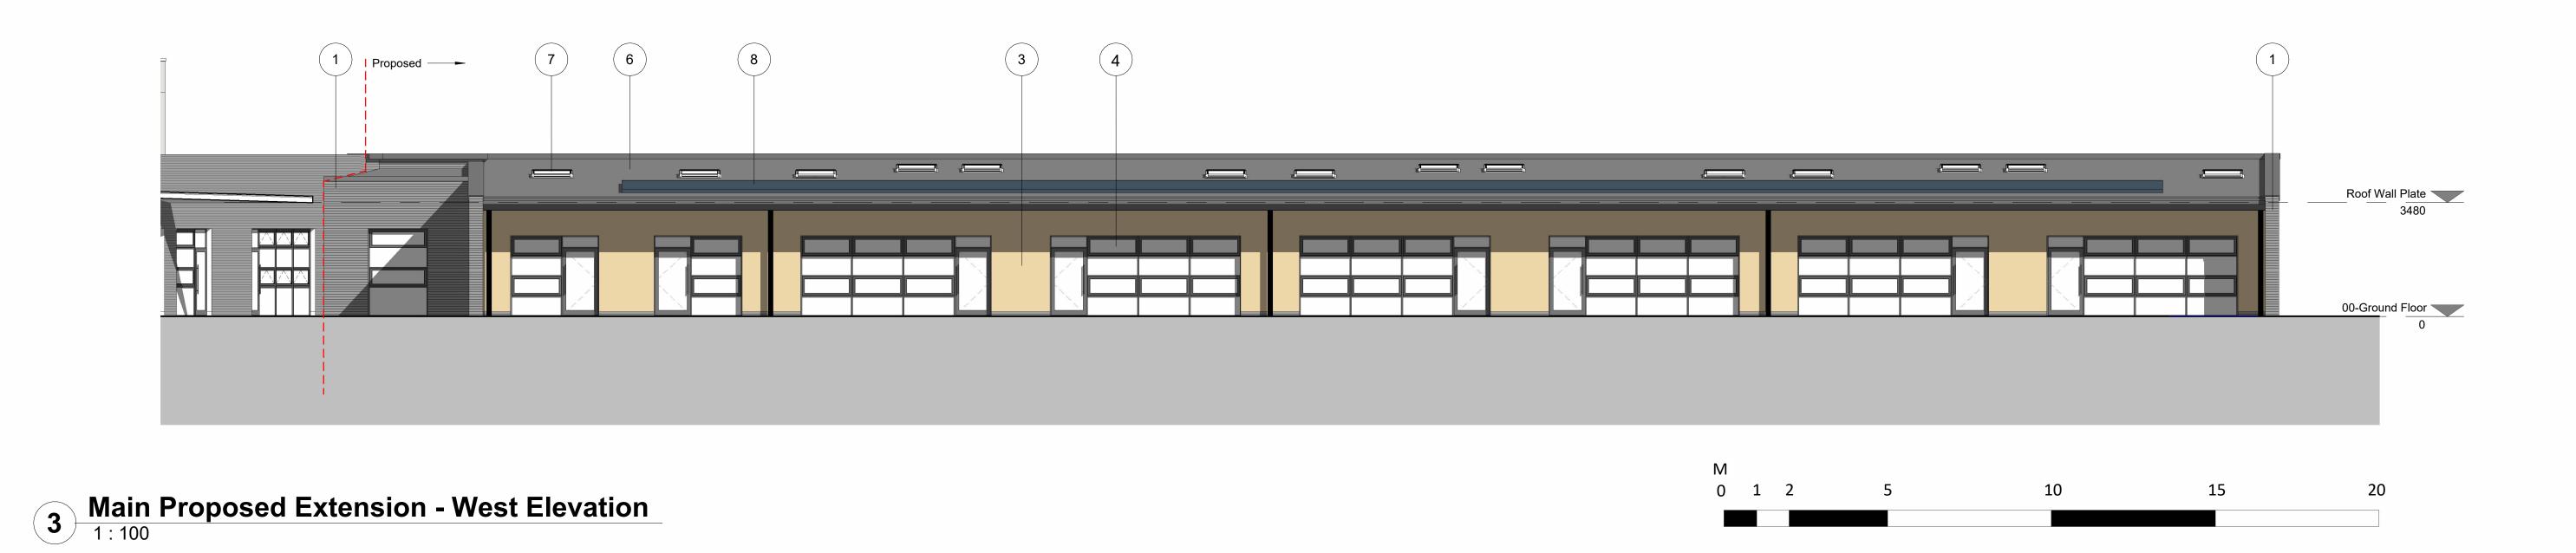

Main Proposed Extension - East Elevation

1: 100

Main Extension - South Elevation

1: 100

External levels are shown indicatively only and are to be modelled in line with existing / proposed site levels.

**MATERIAL KEY** 

Charcoal Smooth brick in stretcher bond with dark grey mortar to match existing

Buff (municipal grey) Smooth brick in stretcher bond with colour mortar to match existing

Render facade - cream to match existing

PPC aluminium clad timber doors and windows to match existing - RAL 7016

Ceramic glazing feature panels - enamel backed glazing in double glazed units - colours TBC

6 Roofing membrane - Light Grey to match existing

8 PV Array - size tbc by M&E Engineer

7 Rooflight to match existing - RAL 7037 metal upstands

9 Metal flashings, window cills and aluminium coping PPC - RAL 7016

External canopy - mild steel frame galvanised and PPC RAL 9006 White. Roof clad in UV stable PET sheeting to match existing

(11) Galvanised steel bike shelter PPC with clear UV rated PET-G roof

to include scooter rack - colour RAL black 9005 TBC

Information based on drawings supplied by the client and on information discussed at initial client meeting.