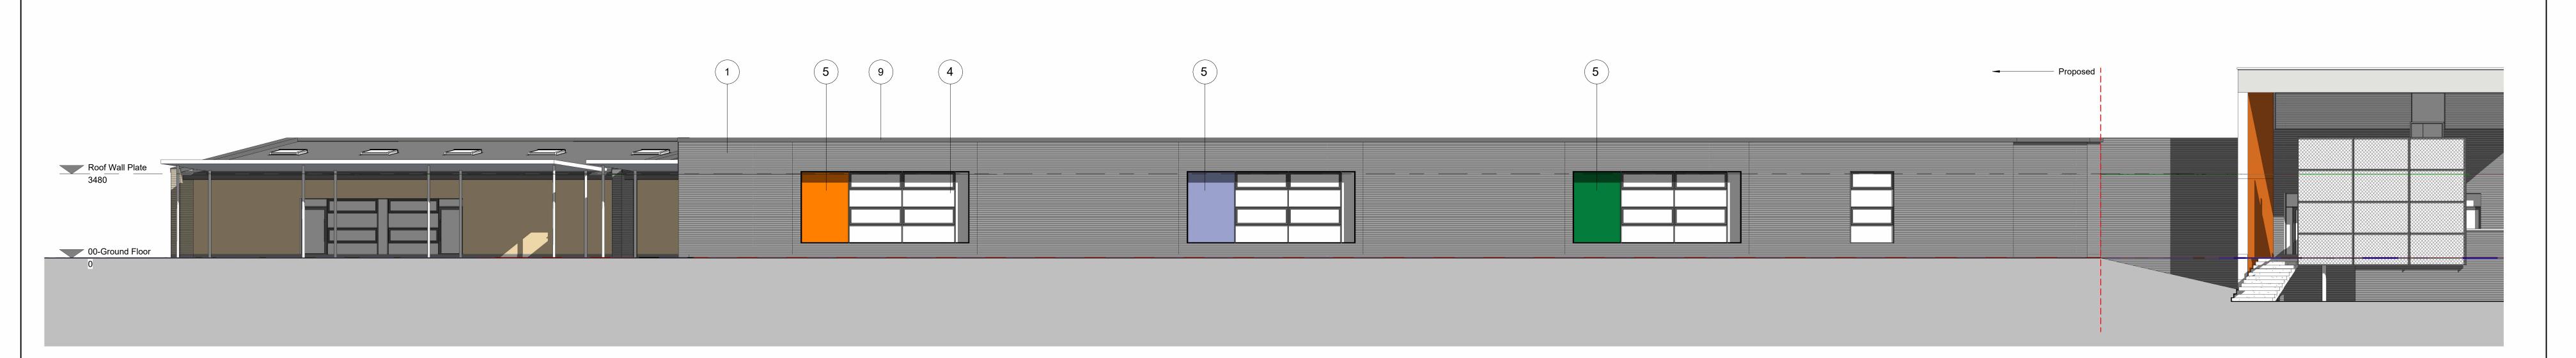

Charcoal Smooth brick in stretcher bond with dark grey mortar to match existing

Buff (municipal grey) Smooth brick in stretcher bond with colour mortar to match existing

Render facade - cream to match existing

PPC aluminium clad timber doors and windows to match existing - RAL 7016

Ceramic glazing feature panels - enamel backed glazing in double glazed units - colours TBC

6 Roofing membrane - Light Grey to match existing

8 PV Array - size tbc by M&E Engineer

7 Rooflight to match existing - RAL 7037 metal upstands

9 Metal flashings, window cills and aluminium coping PPC - RAL 7016

External canopy - mild steel frame galvanised and PPC RAL 9006 White. Roof clad in UV stable PET sheeting to match existing

(11) Galvanised steel bike shelter PPC with clear UV rated PET-G roof

to include scooter rack - colour RAL black 9005 TBC

Information based on drawings supplied by the client and on information discussed at initial client meeting.