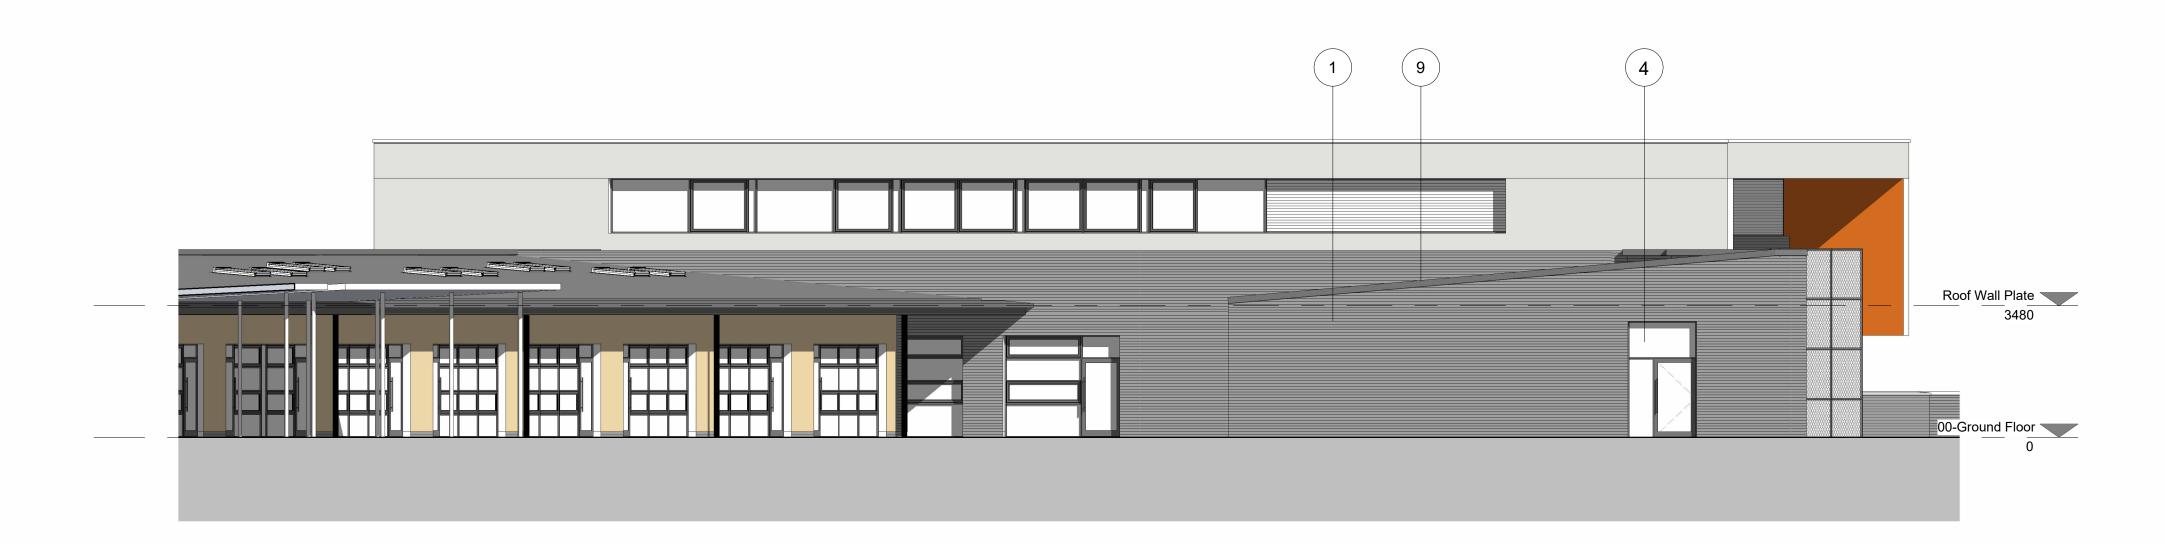

Charcoal Smooth brick in stretcher bond with dark grey mortar to match existing

Buff (municipal grey) Smooth brick in stretcher bond with colour mortar to match existing

Render facade - cream to match existing

PPC aluminium clad timber doors and windows to match existing - RAL 7016

Ceramic glazing feature panels - enamel backed glazing in double glazed units - colours TBC

6 Roofing membrane - Light Grey to match existing

8 PV Array - size tbc by M&E Engineer

7 Rooflight to match existing - RAL 7037 metal upstands

9 Metal flashings, window cills and aluminium coping PPC - RAL 7016

External canopy - mild steel frame galvanised and PPC RAL 9006 White. Roof clad in UV stable PET sheeting to match existing

(11) Galvanised steel bike shelter PPC with clear UV rated PET-G roof

to include scooter rack - colour RAL black 9005 TBC

Information based on drawings supplied by the client and on information discussed at initial client meeting.